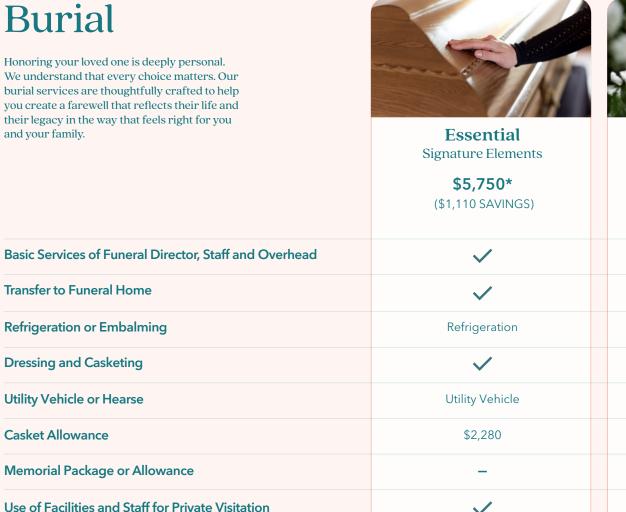

# **Burial**

Honoring your loved one is deeply personal. We understand that every choice matters. Our burial services are thoughtfully crafted to help you create a farewell that reflects their life and their legacy in the way that feels right for you and your family.

| Remembrance           |
|-----------------------|
| Signature Elements    |
| with a Personal Touch |
| \$5,850*              |

Refrigeration

**Utility Vehicle** 

\$2,280

\$125

(\$1,285 SAVINGS)